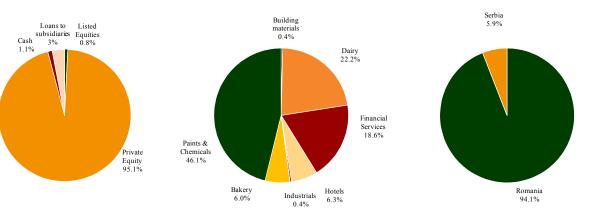

# **Portfolio Structure by Asset Class**

# **Equity Portfolio Structure by Sector**